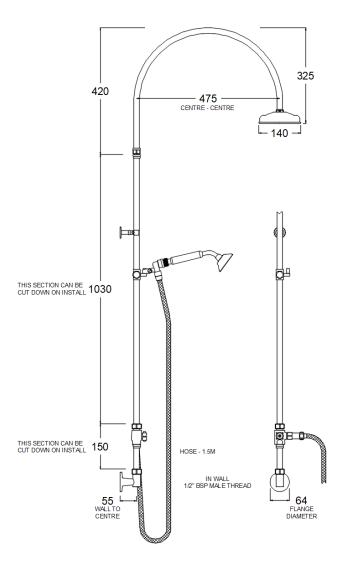

the hose and handshower fittings by hand.
- 8. Attach overhead shower rose with thread tape.

**IMPORTANT:** Maximum hot water temperature 65°C and 500 kPa Maximum operating pressure at any outlet within a building (Ref AS/NZS 3500)

**WARRANTY:** The Company accepts responsibility for any fault due to the Company's own workmanship or materials except for subjective variations or random unavoidable blemishes of a minor non-functional nature. This acceptance of responsibility is for 5 years from the date of installation, proof of which may be required.

Last Review Date: 9/02/2025



## CB IDEAL TAPWARE PTY LTD

1A DELORAINE ROAD, EDWARDSTOWN S.A. 5039 PH: (08) 8276 6766 | sales@cbideal.com.au ABN: 98 156 625035 | ACN: 156 625 035

## SA9614 ALCOVE ARCH SHOWER SET WITH HANDSHOWER AND HOSE