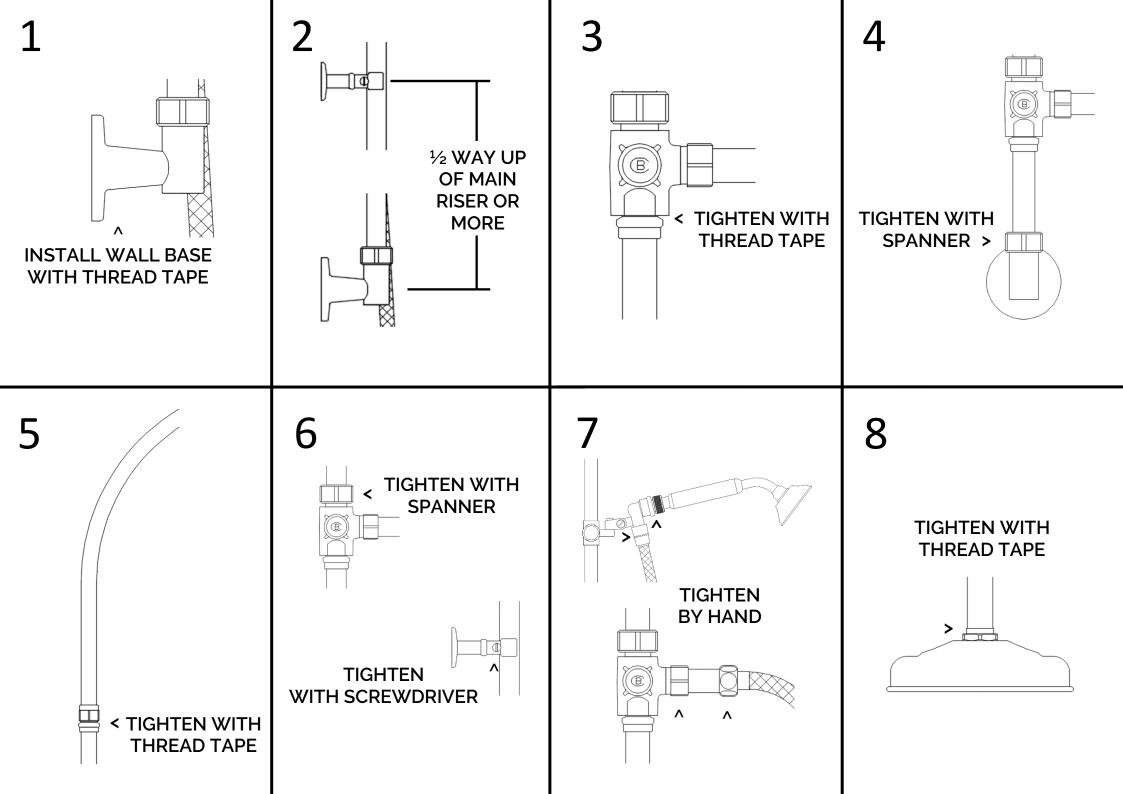

## Installation Instructions

In wall requirement: Plumber to supply and install a 1/2" BSP male thread in wall. This set requires a separate wall mixer or wall top assemblies to be paired with it.

- Install the wall base on to the in-wall thread (use thread tape) with the thread outlet pointing upwards.
- 2. Install the pillar clip on the wall at a suitable point vertically above the wall base, to hold the main shower riser tube. (the pillar clip needs to be half the length of the main riser tube up or higher, preferably higher is better so not to impede movement of the hand shower slider). You will need to leave half of the C clamp off at this stage which will be added and tightened later once the riser pipe has been installed.
- 3. Assemble diverter assembly onto short riser with thread tape.
- 4. Fit the compression nut and olive on to the short riser and insert the short riser into the wall base, tighten the nut firmly with a spanner. If desired, the short shower riser tubing can be cut to the desired height prior to this step.
- 5. Separately fit arch shower arm on the main riser and tighten with thread tape. The slider needs to be added onto the riser at this time if not already on it.
- 6. Slide the compression nut and olive onto main riser tube and insert the riser into the top of the diverter assembly, tighten the compression nut firmly with a spanner. Add the 2<sup>nd</sup> half of the pillar clip's C clamp and tighten the clamp screw with a flat-head screwdriver. TAKE CARE as the riser tube can be easily scratched by pillar clip.
- 7. Add and tighten the hose and handshower fittings by hand.
- 8. Attach overhead shower rose with thread tape.