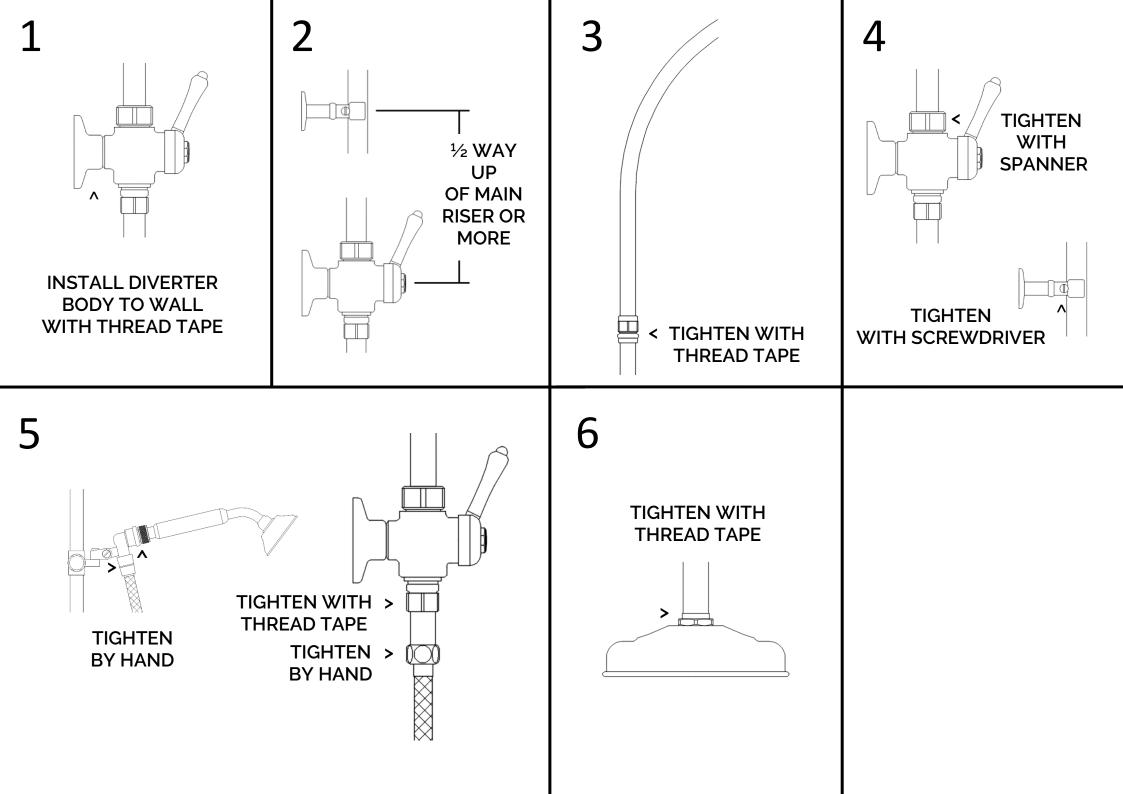

## Installation Instructions

In wall requirement: Plumber to supply and install a 1/2" BSP male thread in wall. This set requires a separate wall mixer or wall top assemblies to be paired with it.

- Install the diverter body on to the in-wall thread (use thread tape) with the male 3/4" BSP thread outlet pointing upwards.
- 2. Install the pillar clip on the wall at a suitable point vertically above the diverter, to hold the main shower riser tube. (the pillar clip needs to be half the length of the main riser tube up or higher, preferably higher is better so not to impede movement of the hand shower slider). You will need to leave half of the C clamp off at this stage which will be added and tightened later once the riser pipe has been installed.
- 3. Separately fit the arch shower arm on the main riser and tighten with thread tape. The slider needs to be added onto the riser at this time if not already on it.
- 4. Slide the compression nut and olive onto main riser tube and insert the riser into the top of the diverter assembly, tighten the compression nut firmly with a spanner. Add the 2<sup>nd</sup> half of the pillar clip's C clamp and tighten the clamp screw with a flat-head screwdriver. TAKE CARE as the riser tube can be easily scratched by pillar clip.
- 5. Add and tighten the hose and handshower fittings by hand, except the backflow prevention piece which will require thread tape.
- 6. Attach overhead shower rose with thread tape.