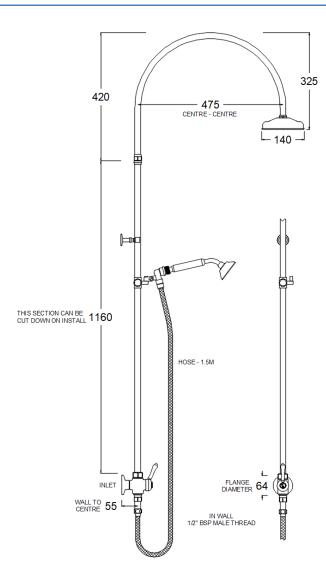

## SA9615 TWIN ARCH SHOWER WITH LOW 458 DIVERTER

## Installation Instructions

In wall requirement: Plumber to supply and install a 1/2" BSP male thread in wall. This set requires a separate wall mixer or wall top assemblies to be paired with it.

- Install the diverter body on to the in-wall thread (use thread tape) with the male 3/4" BSP thread outlet pointing upwards.
- 2. Install the pillar clip on the wall at a suitable point vertically above the diverter, to hold the main shower riser tube. (the pillar clip needs to be half the length of the main riser tube up or higher, preferably higher is better so not to impede movement of the hand shower slider). You will need to leave half of the C clamp off at this stage which will be added and tightened later once the riser pipe has been installed.
- 3. Separately fit the arch shower arm on the main riser and tighten with thread tape. The slider needs to be added onto the riser at this time if not already on it.
- 4. Slide the compression nut and olive onto main riser tube and insert the riser into the top of the diverter assembly, tighten the compression nut firmly with a spanner. Add the 2<sup>nd</sup> half of the pillar clip's C clamp and tighten the clamp screw with a flat-head screwdriver. TAKE CARE as the riser tube can be easily scratched by pillar clip.
- 5. Add and tighten the hose and handshower fittings by hand, except the backflow prevention piece which will require thread tape.
- 6. Attach overhead shower rose with thread tape.