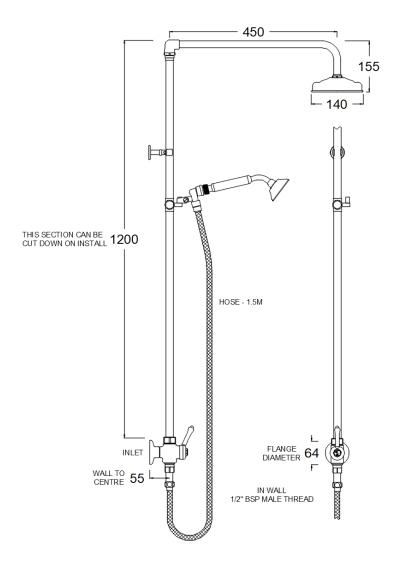

ckflow prevention piece which will require thread tape.
- 6. Attach overhead shower rose with thread tape.

**IMPORTANT:** Maximum hot water temperature 65°C and 500 kPa Maximum operating pressure at any outlet within a building (Ref AS/NZS 3500)

**WARRANTY:** The Company accepts responsibility for any fault due to the Company's own workmanship or materials except for subjective variations or random unavoidable blemishes of a minor non-functional nature. This acceptance of responsibility is for 5 years from the date of installation, proof of which may be required.

Last Review Date: 9/02/2025



## CB IDEAL TAPWARE PTY LTD

1A DELORAINE ROAD, EDWARDSTOWN S.A. 5039 PH: (08) 8276 6766 | sales@cbideal.com.au ABN: 98 156 625035 | ACN: 156 625 035

## SA9609 TWIN SHOWER WITH LOW 458 DIVERTER