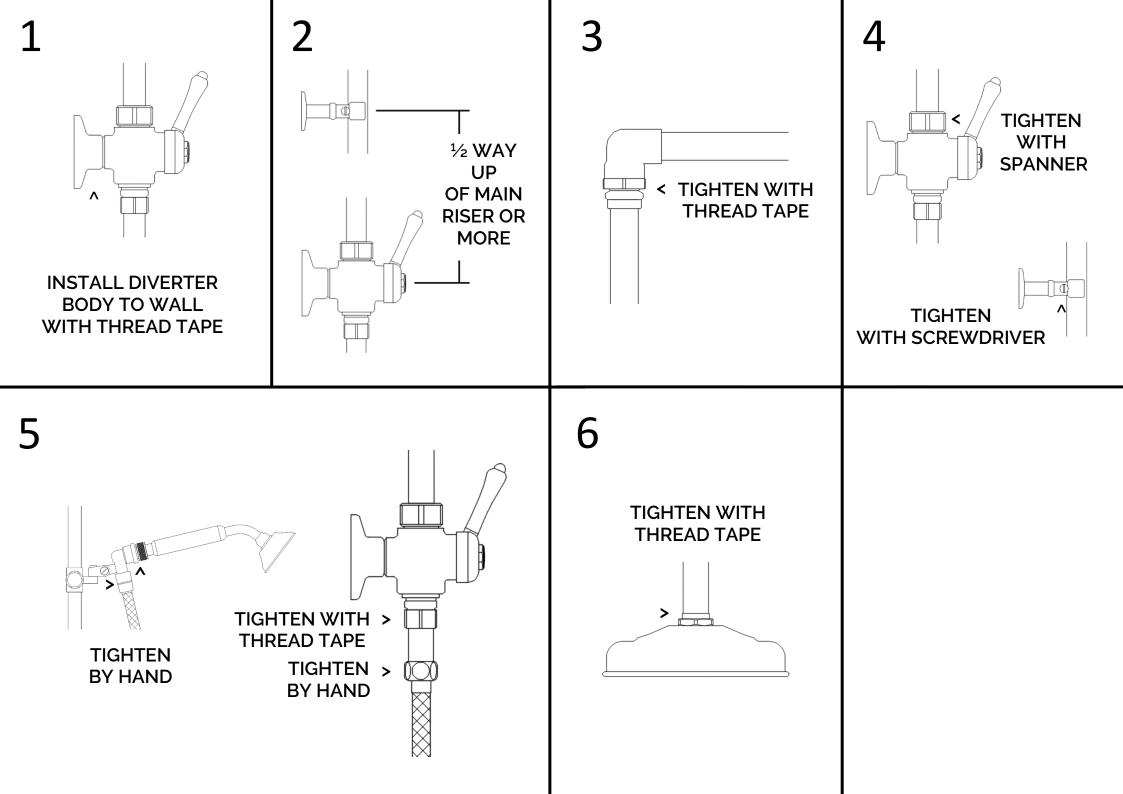

## Installation Instructions

In wall requirement: Plumber to supply and install a 1/2" BSP male thread in wall. This set requires a separate wall mixer or wall top assemblies to be paired with it.

- 1. Install the diverter body on to the in-wall thread (use thread tape) with the male 3/4" BSP thread outlet pointing upwards.
- 2. Install the pillar clip on the wall at a suitable point vertically above the diverter, to hold the main shower riser tube. (the pillar clip needs to be half the length of the main riser tube up or higher, preferably higher is better so not to impede movement of the hand shower slider). You will need to leave half of the C clamp off at this stage which will be added and tightened later once the riser pipe has been installed.
- 3. Separately fit the shower arm on the main riser and tighten with thread tape. The slider needs to be added onto the riser at this time if not already on it.
- 4. Slide the compression nut and olive onto main riser tube and insert the riser into the top of the diverter assembly, tighten the compression nut firmly with a spanner. Add the 2<sup>nd</sup> half of the pillar clip's C clamp and tighten the clamp screw with a flat-head screwdriver. TAKE CARE as the riser tube can be easily scratched by pillar clip.
- 5. Add and tighten the hose and handshower fittings by hand, except the backflow prevention piece which will require thread tape.
- 6. Attach overhead shower rose with thread tape.