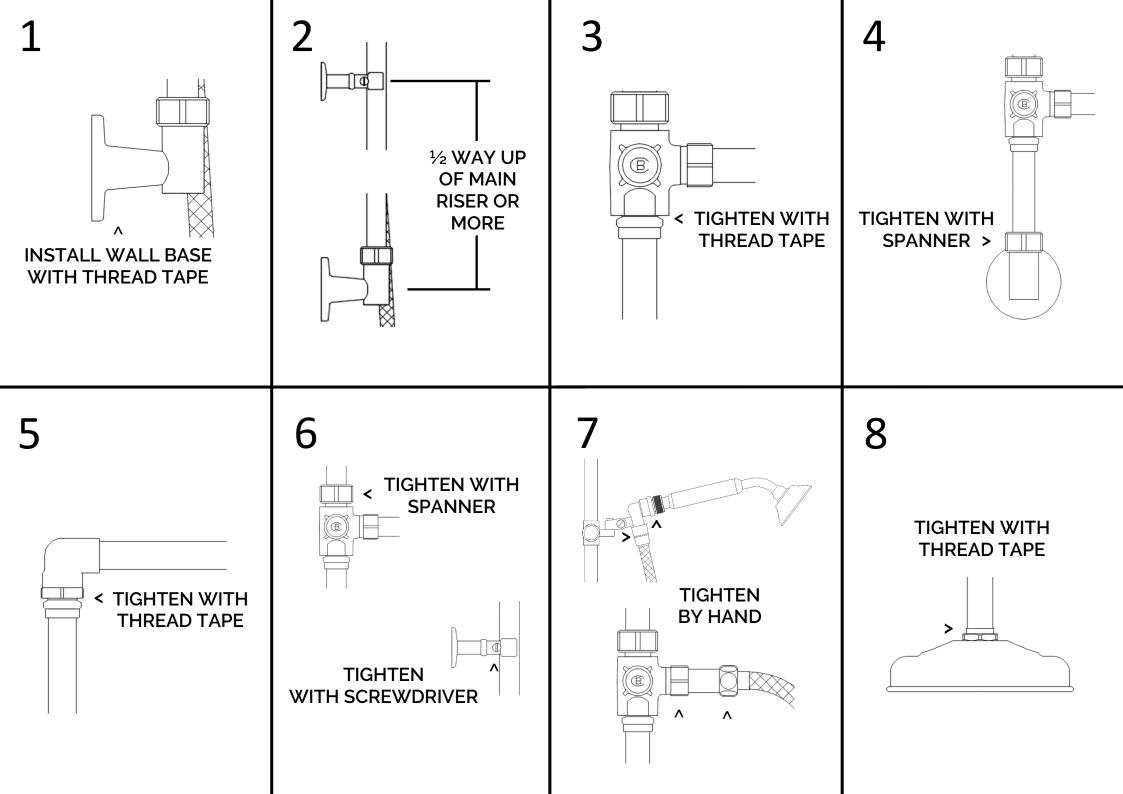

## Installation Instructions

In wall requirement: Plumber to supply and install a 1/2" BSP male thread in wall. This set requires a separate wall mixer or wall top assemblies to be paired with it.

- 1. Install the wall base on to the in-wall thread (use thread tape) with the thread outlet pointing upwards.
- 2. Install the pillar clip on the wall at a suitable point vertically above the wall base, to hold the main shower riser tube. (the pillar clip needs to be half the length of the main riser tube up or higher, preferably higher is better so not to impede movement of the hand shower slider). You will need to leave half of the C clamp off at this stage which will be added and tightened later once the riser pipe has been installed.
- 3. Assemble diverter assembly onto short riser with thread tape.
- 4. Fit the compression nut and olive on to the short riser and insert the short riser into the wall base, tighten the nut firmly with a spanner. If desired, the short shower riser tubing can be cut to the desired height prior to this step.
- 5. Separately fit shower arm on the main riser and tighten with thread tape. The slider needs to be added onto the riser at this time if not already on it.
- 6. Slide the compression nut and olive onto main riser tube and insert the riser into the top of the diverter assembly, tighten the compression nut firmly with a spanner. Add the 2<sup>nd</sup> half of the pillar clip's C clamp and tighten the clamp screw with a flat-head screwdriver. TAKE CARE as the riser tube can be easily scratched by pillar clip.
- 7. Add and tighten the hose and handshower fittings by hand.
- 8. Attach overhead shower rose with thread tape.