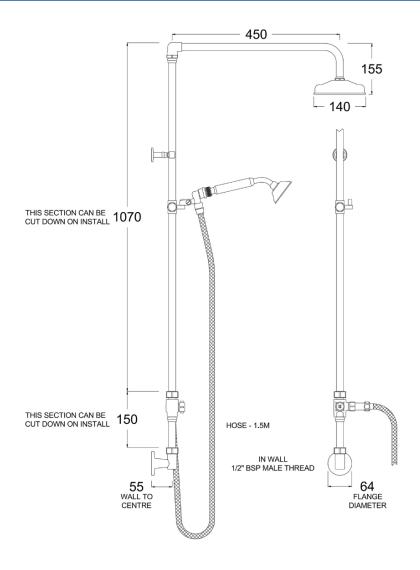

hten the hose and handshower fittings by hand.
- 8. Attach overhead shower rose with thread tape.

**IMPORTANT:** Maximum hot water temperature 65°C and 500 kPa Maximum operating pressure at any outlet within a building (Ref AS/NZS 3500)

**WARRANTY:** The Company accepts responsibility for any fault due to the Company's own workmanship or materials except for subjective variations or random unavoidable blemishes of a minor non-functional nature. This acceptance of responsibility is for 5 years from the date of installation, proof of which may be required.

Last Review Date: 9/02/2025



## CB IDEAL TAPWARE PTY LTD

1A DELORAINE ROAD, EDWARDSTOWN S.A. 5039 PH: (08) 8276 6766 | sales@cbideal.com.au ABN: 98 156 625035 | ACN: 156 625 035

## SA9608 ALCOVE SHOWER SET WITH HANDSHOWER AND HOSE