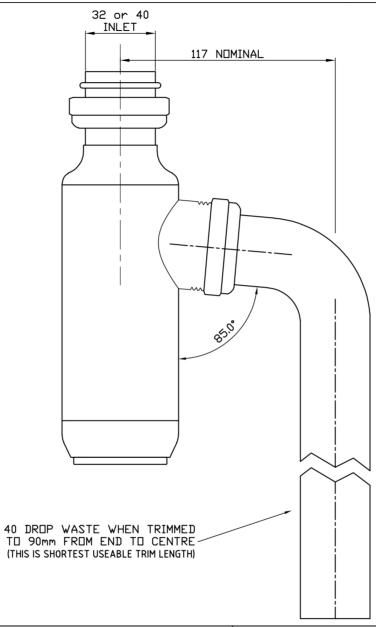

## CONSOLIDATED BRASS TAPWARE

Proudly manufactured in Australia

1A Deloraine Road, Edwardstown, S.A. 5039 PH: (08) 8276 6766

| This drawing remains the property of CB Ideal Tapware Pty. Ltd. and must not be copied or<br>reproduced without the written consent of the proprietors of the copyright. |  |  |  |  |              |
|--------------------------------------------------------------------------------------------------------------------------------------------------------------------------|--|--|--|--|--------------|
| -                                                                                                                                                                        |  |  |  |  | Scale<br>NTS |
| 32mm or 40mm CTS Easy Fix Bottle Trap with 40mm CTS Drop Waste Bend Span Reference Drawing                                                                               |  |  |  |  |              |