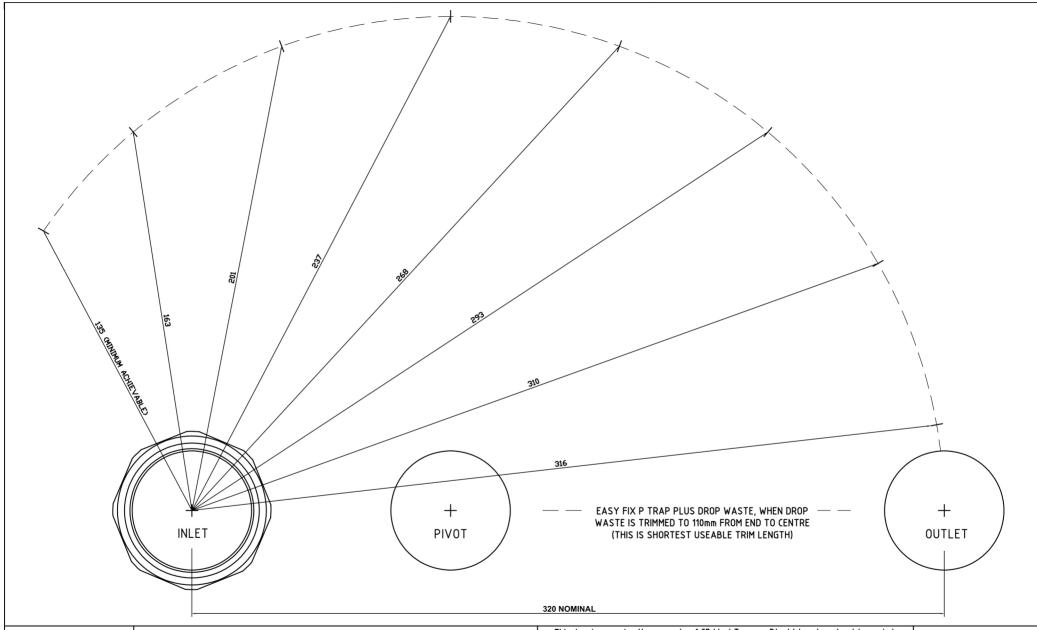

50mm CTS Easy Fix P Trap with 50mm CTS Drop Waste Bend Span Array Reference Drawin