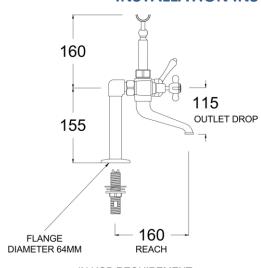

## Installation Instructions

In bench/hob requirements: 2 of ½" BSP male threads at 165mm centres,

**OR** 2 of 22mm holes for male threads through bench top at 165mm centres (if using supplied tails and locking nuts). Please note: the hob cover plates are approx. 64mm diameter.

## INSTALLATION INSTRUCTIONS

IN HOB REQUIREMENT  $2 \times 1/2$ " BSP MALE THREADS

OR USE SUPPLIED 1/2" BSP MALE THREADS, SUITABLE FOR UP TO A 40MM THICK MOUNTING SURFACE.

www.cbideal.com.au

Last Review Date: 11/06/2024