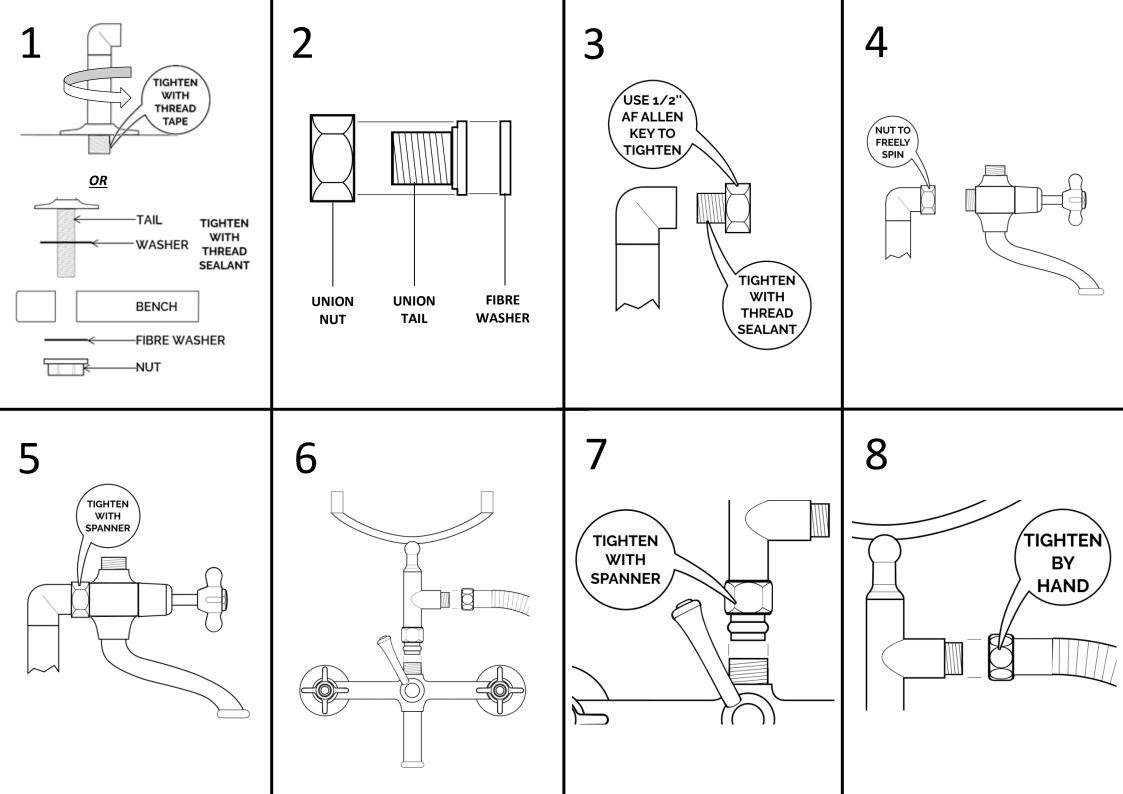

- 1. If using male threads fixed into the hob. Mount risers onto male threads in the hob at 165mm centres, turn until fully seated and with elbow outlet facing forward. If using the male tails out of the legs use the lock nuts to retain to the bench/hob.
- 2. Assemble fibre washer onto union tail and make sure it is well seated onto the union nut.
- 3. & 4. Screw union nut and tail into elbow, tighten union tail making sure you use thread sealant and making sure that union nut can freely spin. Put fibre washer in after.
- 5. Tighten diverter assembly onto union nuts by hand making sure diverter assembly is upright. Tighten with spanner.
- 6. Cradle assembly should appear as in diagram.
- 7. Fit the compression nut and then the nylon olive onto the cradle stem. The nylon must be fully on the stem to work. Push the stem down into the top of the diverter body so that it bottoms out. Tighten the compression nut initially by hand and then firmly with a spanner.
- 8. Fit hose to thread connection on cradle stem. Tighten by hand.