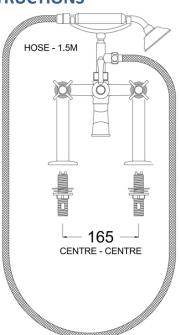

## Installation Instructions

In bench/hob requirements: 2 of ½" BSP male threads at 165mm centres,

**OR** 2 of 22mm holes for male threads through bench top at 165mm centres (if using supplied tails and locking nuts). Please note: the hob cover plates are approx. 64mm diameter.

- 1. If using male threads fixed into the hob. Mount risers onto male threads in the hob at 165mm centres, turn until fully seated and with elbow outlet facing forward. If using the male tails out of the legs use the lock nuts to retain to the bench/hob.
- 2. Assemble fibre washer onto union tail and make sure it is well seated onto the union nut.
- 3. & 4. Screw union nut and tail into elbow, tighten union tail making sure you use thread sealant and making sure that union nut can freely spin. Put fibre washer in after.
- 5. Tighten diverter assembly onto union nuts by hand making sure diverter assembly is upright. Tighten with spanner.
- 6. Cradle assembly should appear as in diagram.
- 7. Fit the compression nut and then the nylon olive onto the cradle stem. The nylon must be fully on the stem to work. Push the stem down into the top of the diverter body so that it bottoms out. Tighten the compression nut initially by hand and then firmly with a spanner.
- 8. Fit hose to thread connection on cradle stem. Tighten by hand.